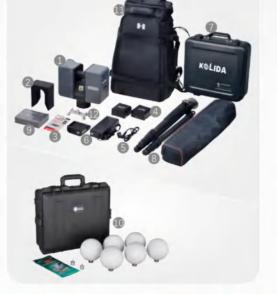

## CONFIGURATION

| No. | Item                                                                                                                                                                                                                                                                                                                                                                                                                                                                                                                                                                                                                                                                                                | Description                                                                                | Quantity |
|-----|-----------------------------------------------------------------------------------------------------------------------------------------------------------------------------------------------------------------------------------------------------------------------------------------------------------------------------------------------------------------------------------------------------------------------------------------------------------------------------------------------------------------------------------------------------------------------------------------------------------------------------------------------------------------------------------------------------|--------------------------------------------------------------------------------------------|----------|
| -   | And the second se | standard configuration                                                                     |          |
| 0   | 3D Laser Scanner Unit                                                                                                                                                                                                                                                                                                                                                                                                                                                                                                                                                                                                                                                                               | model: SPL-500                                                                             | 1        |
| 2   | Lens Protective Cover                                                                                                                                                                                                                                                                                                                                                                                                                                                                                                                                                                                                                                                                               |                                                                                            | 1        |
| 8   | USB Flash Drive                                                                                                                                                                                                                                                                                                                                                                                                                                                                                                                                                                                                                                                                                     | USB 3.1, 256 GB                                                                            | 1        |
| 4   | Rechargeable Battery                                                                                                                                                                                                                                                                                                                                                                                                                                                                                                                                                                                                                                                                                | 28.8 V, 3400 mAh, 97.92 Wh                                                                 | 2        |
| 6   | Battery Charger                                                                                                                                                                                                                                                                                                                                                                                                                                                                                                                                                                                                                                                                                     |                                                                                            | 1        |
| 67  | Charger Adapter                                                                                                                                                                                                                                                                                                                                                                                                                                                                                                                                                                                                                                                                                     |                                                                                            | 1        |
| 0   | Carrying Case                                                                                                                                                                                                                                                                                                                                                                                                                                                                                                                                                                                                                                                                                       |                                                                                            | 1        |
| 8   | Lightweight Tripod                                                                                                                                                                                                                                                                                                                                                                                                                                                                                                                                                                                                                                                                                  | packed with a soft bag                                                                     | 1        |
| 9   | Software Dongle Key                                                                                                                                                                                                                                                                                                                                                                                                                                                                                                                                                                                                                                                                                 | for post-processing<br>AcuteLas Studio                                                     | 1        |
| 10  | 100                                                                                                                                                                                                                                                                                                                                                                                                                                                                                                                                                                                                                                                                                                 | optional accessories                                                                       | 14       |
| 10  | scanner sphere                                                                                                                                                                                                                                                                                                                                                                                                                                                                                                                                                                                                                                                                                      | 6 nos. as one set, packed in<br>a separate case ready to place<br>in front and behind both | 6        |
| 1   | Backpack                                                                                                                                                                                                                                                                                                                                                                                                                                                                                                                                                                                                                                                                                            |                                                                                            | 1        |
| 12  | RTK Connector                                                                                                                                                                                                                                                                                                                                                                                                                                                                                                                                                                                                                                                                                       |                                                                                            | 1        |