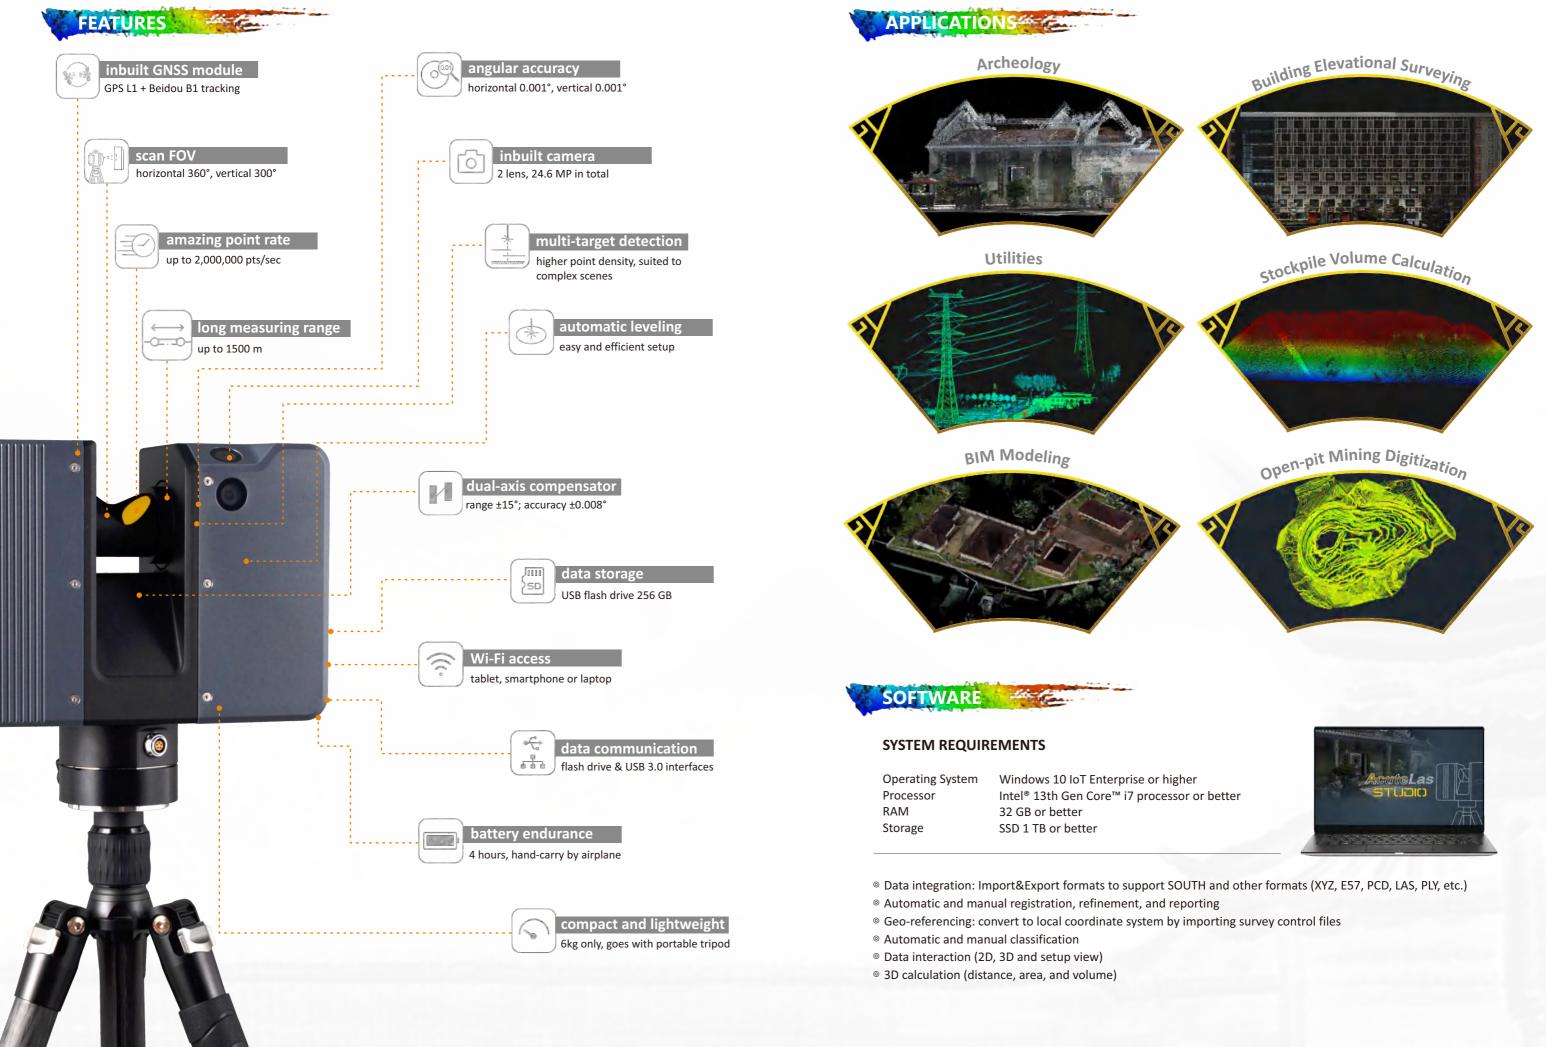

| Device type                    | SPL-1500                                                                                                | SPL-620                       | SPL-370                | SPL-180         |  |
|--------------------------------|---------------------------------------------------------------------------------------------------------|-------------------------------|------------------------|-----------------|--|
| Туре                           |                                                                                                         | pulsed precise scan technolog | ду                     |                 |  |
| Color                          | Grey                                                                                                    | Grey                          | Grey                   | White           |  |
| Scanning Range <sup>1</sup>    | 0.6 ~ 1500 m                                                                                            | 0.6 ~ 620m                    | 0.6~370m               | 0.6~180m        |  |
| Scanning Accuracy <sup>2</sup> | 3 mm @ 100 m                                                                                            | 5 mm @ 100 m                  | 5 mm @ 100 m           | 5 mm @ 100 m    |  |
| Scan Rate                      | 2,000,000 pts/sec                                                                                       | 1,200,000 pts/sec             | 500,000 pts/sec        | 500,000 pts/sec |  |
| Angular Accuracy               | 0.001° (H./V.)                                                                                          |                               |                        |                 |  |
| Scanning FOV                   | 360° (H.) & 300° (V.)                                                                                   |                               |                        |                 |  |
| Laser Class                    | Class1 eye-safe (in accordance with IEC 60825-1:2014)                                                   |                               |                        |                 |  |
| Laser Wavelength               | 1550 nm, invisible                                                                                      |                               |                        |                 |  |
| Laser Beam Divergence          | 0.3 mrad (1/e)                                                                                          |                               |                        |                 |  |
| Interface                      | USB 3.0, external power supply, Ethernet                                                                |                               |                        |                 |  |
| Data Storage                   | USB 3.0 flash drive 256 GB (as default)                                                                 |                               |                        |                 |  |
| Imaging Resolution             | inbuilt (24.6 MP in total, 2 x 12.3 MP)                                                                 |                               |                        |                 |  |
| Scanning Control               | on-board 5-inch HDR (720x1280) color touch display or web interface remote control on tablet/smartphone |                               |                        |                 |  |
| Dual-axis Compensator          | compensating range±15°;<br>compensating accuracy 0.008°                                                 | compensating range±10°        | compensating range±10° | N/A             |  |
| Sensor                         | integrated, height relative<br>(to a fixed point) to detect                                             | altimeter                     | N/A                    | N/A             |  |
|                                | on board                                                                                                | on board                      | on board               | on board        |  |
|                                | integrated, orientation to detect                                                                       | compass                       | N/A                    | N/A             |  |
|                                | integrated tracking<br>GPS(L1)&Beidou(B1)                                                               | GNSS                          | N/A                    | N/A             |  |
| Power Supply                   | rechargeable battery (as default); external supply by 19V DC                                            |                               |                        |                 |  |
| Power Consumption              | 25 W (while scanning)                                                                                   |                               |                        |                 |  |
| Battery Endurance              | max. 4 h per unit (one unit needed for operation only)                                                  |                               |                        |                 |  |
| Operating Temperature          | -20°C ~ +60°C                                                                                           |                               |                        |                 |  |
| Storage Temperature            | -35°C ~ +70°C                                                                                           |                               |                        |                 |  |
| Humidity Resistance            | non-condensing                                                                                          |                               |                        |                 |  |
| Ingress Protection             | IP64                                                                                                    | IP54                          | IP54                   | IP54            |  |
| Net Weight                     | 6 kg (without battery); 6.45 kg (with battery)                                                          |                               |                        |                 |  |
| Dimension                      | 247x107x202mm                                                                                           |                               |                        |                 |  |