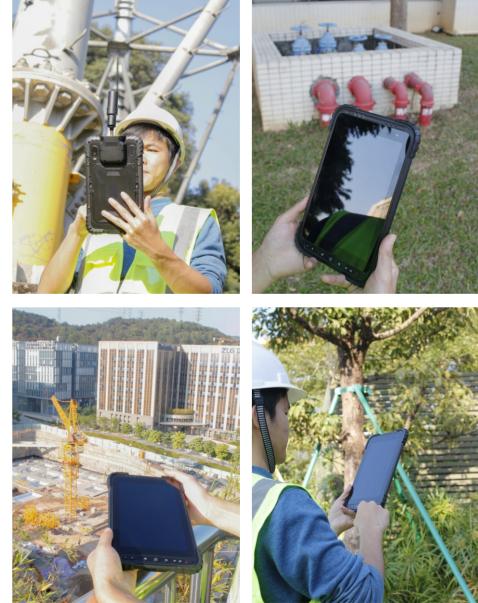

## Application fields

Land & Agriculture: Land survey, geographic monitoring, cadastral survey, resource management.

Electricity industry: GIS data collection, powerline safety inspection, facilities maintenance.

Oil & Gas: Pipe network data collection, safety inspection, precision positioning.

Transportation: Vehicle management, traffic guidance.