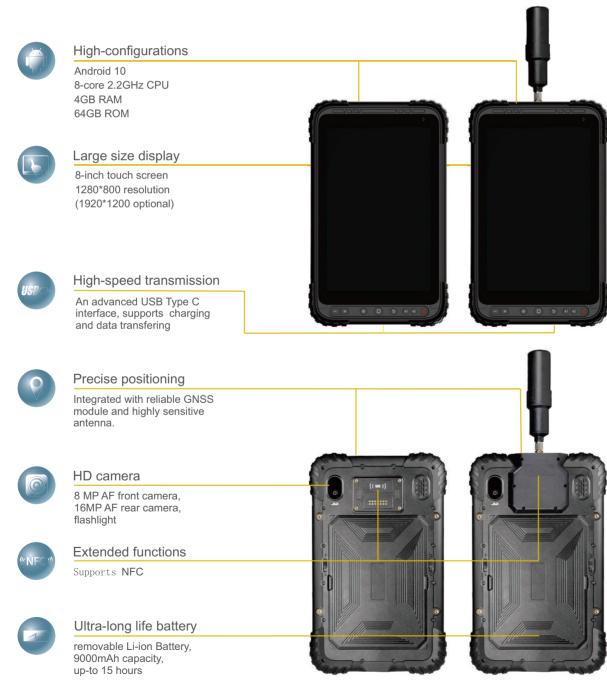

## **SPECIFICATIONS**

Parameters

Storage extension

OS

CPU

RAM

ROM

GNSS

Channels

Satellites

Autonomouse

Single baseline RTK

Communication

Cellular

SIM slot

Bluetooth

Hardwares Display

Rear camera

Front camera

Flash light

Sensor

Electric

Battery Battery life

Physical Size

Weight

Buttons

Storage

Humidity

Drop

Environmental Operation

Waterproof/ Dustproof

Wi-Fi

NFC

USB

External GNSS antenna

|--|--|

Android 10

Qualcomm 8953 (8-core 2.2 GHz)

4 GB

64 GB

Supports TF card

(N80T supports connectivity with Permanent Reference Station Network)

GSM:850/900/1800/1900 CDMA: BC0 EVDO: BC0

WCDMA: B1/B2/B5/B8 TD-SCDMA: B34/B39 4G LTE (TDD): B38/B39/B40/B41 4G LTE (FDD): B1/B2/B3/B4/B5/B7/B8/B17/B20/B28

Dual nano SIM card slots

802.11 a/b/g/n/ac, 2.4GHz/5GHz

Bluetooth v4.2

Supports

Type-C, supports OTG

8-inch, 500 nits, 1280×800 (1920×1200 optional), Scratch resistant & sun readable

16MP

Supports

8MP Microphone, Speaker, G-Sensor, Gyroscope, Light Sensor,

e-compass, Acceleration, Proximity Sensor, Rotation Vector

9000mAh Li-ion

15 hours

245mm×152mm×18mm

volume -, volume +, menue, home, back, A1, A2, Power

-20°C~ 60°C

-30°C~ 70°C

IP67

1.2m

5%-95% no condensation

N80T

184 GPS L1C/A, L1C, L2C GLONASS L1, L2

GALILEO E1, E5A, E5B BD B1I, B2I, B3I, B1C, B2A QZSS L1C/A, L2C SBAS L1C/A

1.5m

1cm+1ppm

Supports

750g

N80

72

GPS+GLONASS+GALILEO

5m-2m