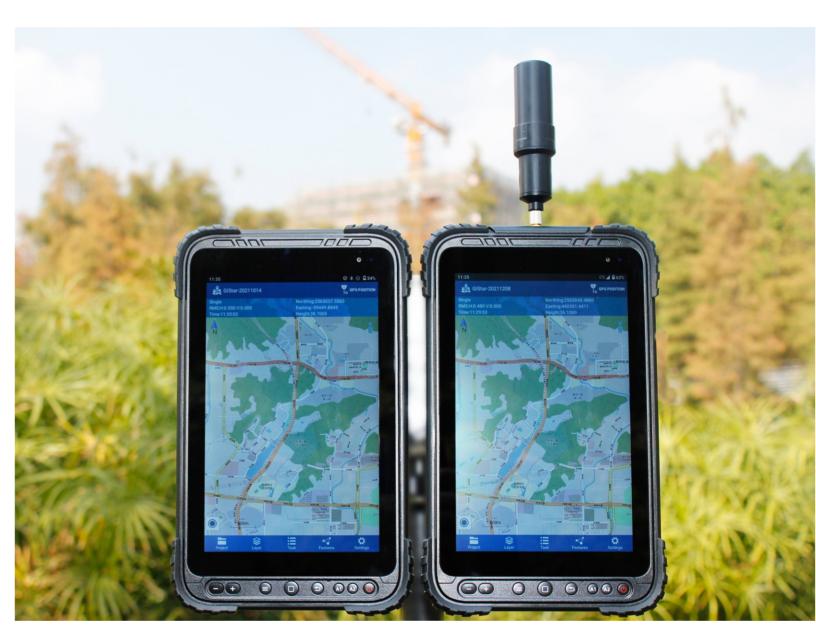

## Key Features

N80 is an industrial rugged GNSS tablet which integrated with high precision GNSS board, high sensitive antenna, 4G network modem, WiFi and dual mode Bluetooth modem, leads the portable high precision tablet in the field of large-size screen mapping.

In the form of the ubiquitous, internet is penetrating and fusion in all corners fo surveying technology, and setting off an unprecedented reconstruction and transformation. In the rapidly development information age, data sharing is an inevitable trend, N80 can meet the needs of mapping and GIS industry with the high speed communication modem.