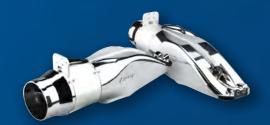

# **DUAL CULVERT-DESIGN PROPELLER**

Rugged and durable, strong corrosion resistance makes it can work in sea water and waste water, waterproof IP68. Effectively prevent deposits. Easy to disassemble and assemble.