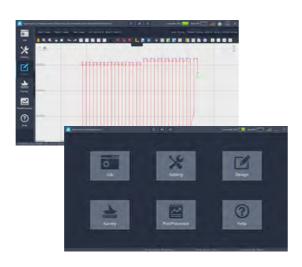

## **About AUTO-PILOT**

KOLIDA owns the independent R&D ground control software, masters the core technology. It can support tasks planning, paths management, data collection, etc. In the case of static water, the accuracy of the sailing path can be 0.1m, and the accuracy error will not exceed 1m in the case of level 2 sea condition(Smooth-wavelet).

Equipped with South high-precision GNSS receiver and controlling system, SU30 can automatically return after completing the preset tasks, perfect match multiple operation modes and realize accurately sailing along the planned path.