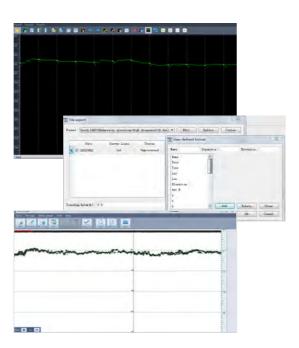

#### **About HYSURVEY**

Hysurvey software is for single beam echo sounder survey software, support Windows system. The simple operation, stable running, professional and multi-function let Hysurvey to be the one of the most widely used hydrographic software.

Hysurvey supports the output of data in custom format, which facilitates data export and enables users to perform data post-processing more quickly and conveniently.

Echo sounder software can configure the KOLIDA echo sounder parameters, show the wave images, mark and export the PDF format files.