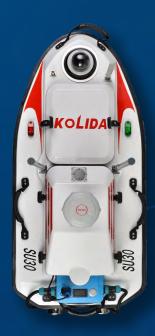

Poseidon SU30 USV is a new generation of high intelligent USV. The modular design brings enormous convenience for both end users and manufacturers. Small physical makes hydrographic survey go everywhere. Fields of Surveying and Mapping, Hydrogeology and Water Management can be easily covered. In addition, SU30 can be customized according to user's requirements.