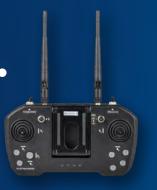

# **REMOTE CONTROLLER**

SKYDROID M12 R/C adopts wireless communication mode, operating frequency with 2.4GHz, max transmission distance reaches to 2KM. Waterproof grade as IP65. With powerful transmission links and built-in intelligent transmission.