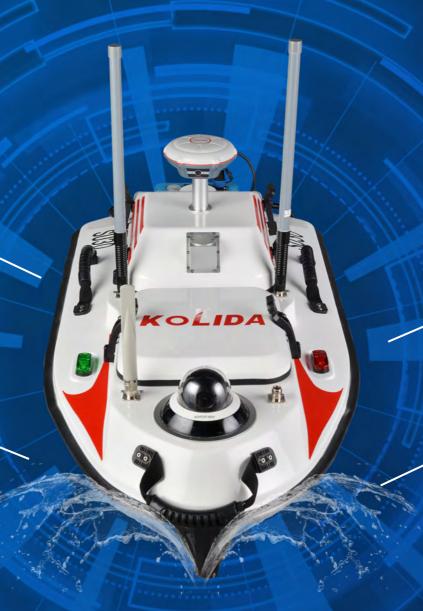

Equipped with South high-precision GNSS receiver and controlling system, SU30 can automatically return after completing the preset tasks, perfect match multiple operation modes and realize accurately sailing along the planned path.

# WIDER PERSPECTIVE

The camera is in the front position with 360° rotating angle. It has twice the monitoring angle than ordinary camera, contains a larger monitoring range, more targets are presented in pictures and video at the same time, the result is more coherent and the target is clear.

Poseidon SU30 USV is a new generation of high intelligent USV. The modular design brings enormous convenience for both end users and manufacturers. Small physical makes hydrographic survey go everywhere. Fields of Surveying and Mapping, Hydrogeology and Water Management can be easily covered. In addition, SU30 can be customized according to user's requirements.