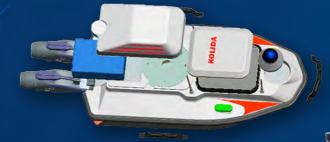

## **MODULAR DESIGN**

Unique moon pool design: a separate hole in the middle of the hull for easy replacement of equipment (Standard: SDE-18S Echo Sounder. Option: SDE-19S, ADCP, etc.). And the removable propeller, camera and battery can make after-sales more convenient and efficient.