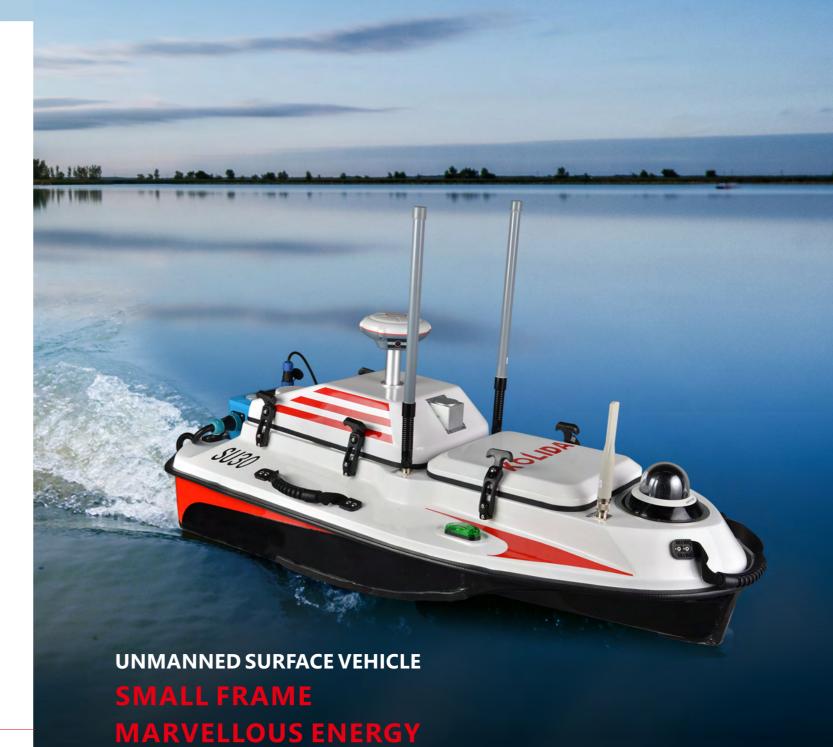

# > POSEIDON SU30

Poseidon SU30 USV is a new generation of high intelligent USV. The modular design brings enormous convenience for both end users and manufacturers. Small physical makes hydrographic survey go everywhere. Fields of Surveying and Mapping, Hydrogeology and Water Management can be easily covered. In addition, SU30 can be customized according to user's requirements.