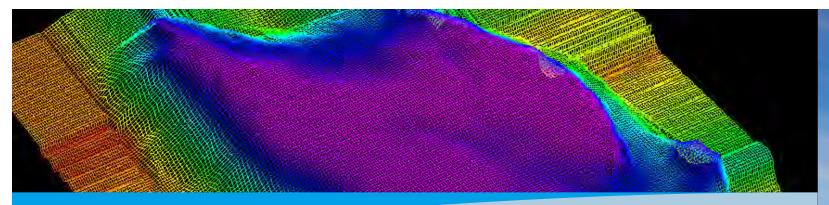

KOLIDA Hysurvey supports all types of GNSS receivers, supports the multiple sensor correction, like SVP, tide station and so on, Hysurvey processes all the data and exports to the coordinate of see bottom.

Hysurvey supports the output of data in custom format, which facilitates data export and enables users to perform data post-processing more quickly and conveniently.

Echo sounder software can configure the KOLIDA echo sounder parameters, show the wave images, mark and export the PDF format files.